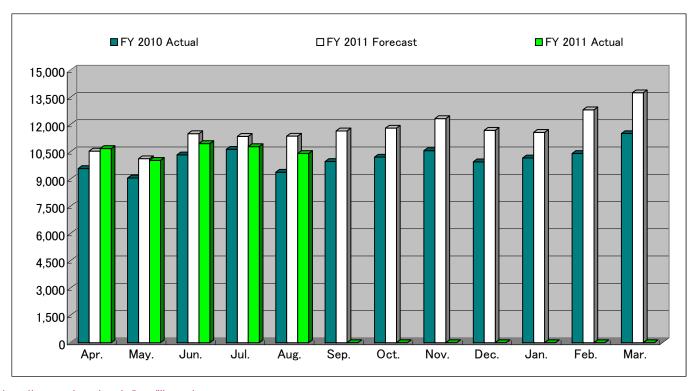

## Monthly Sales Figures (Consolidated) - August 2011 -

[Millions of yen]

|                               | Current Month |          |                     |                        | FY Total to Date<br>( Apr-Aug2011) |          |                     |                        |
|-------------------------------|---------------|----------|---------------------|------------------------|------------------------------------|----------|---------------------|------------------------|
|                               | Actual        | Forecast | A/F<br>Ratio<br>(%) | Year on<br>Year<br>(%) | Actual                             | Forecast | A/F<br>Ratio<br>(%) | Year on<br>Year<br>(%) |
| Factory automation businesses | 6,481         | 7,126    | 90.9                | 111.3                  | 32,807                             | 34,180   | 96.0                | 109.6                  |
| Die components businesses     | 2,193         | 2,342    | 93.6                | 110.3                  | 11,170                             | 11,480   | 97.3                | 103.5                  |
| Electronics businesses        | 949           | 1,042    | 91.1                | 110.1                  | 4,941                              | 5,104    | 96.8                | 107.4                  |
| Diversified businesses        | 795           | 863      | 92.1                | 111.3                  | 3,985                              | 4,153    | 96.0                | 107.4                  |
| Total                         | 10,417        | 11,373   | 91.6                | 111.0                  | 52,904                             | 54,916   | 96.3                | 107.9                  |