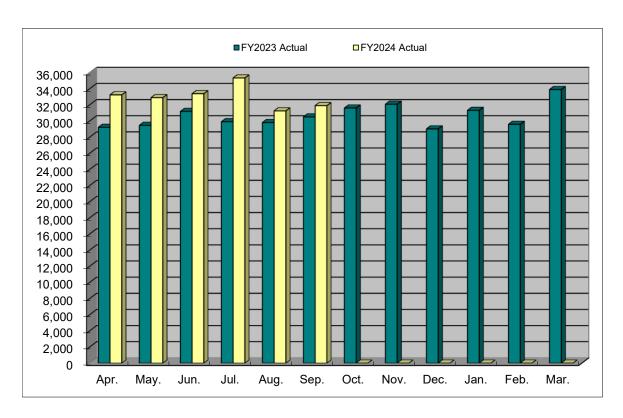

Monthly sales figures for September 2024
 Below are the monthly sales figures for September 2024.

## Monthly Sales Figures (Consolidated) - Sep 2024

[Millions of yen]

|                             | Current Month             |                            |                        | FY Total to Date<br>( Apr - Sep) |                            |                        |
|-----------------------------|---------------------------|----------------------------|------------------------|----------------------------------|----------------------------|------------------------|
|                             | Current<br>Year<br>Actual | Previous<br>Year<br>Actual | Year on<br>Year<br>(%) | Current<br>Year<br>Actual        | Previous<br>Year<br>Actual | Year on<br>Year<br>(%) |
| Factory automation business | 10,385                    | 10,002                     | 103.8                  | 66,854                           | 57,895                     | 115.5                  |
| Die components business     | 6,817                     | 6,562                      | 103.9                  | 42,819                           | 39,329                     | 108.9                  |
| VONA business               | 14,705                    | 13,941                     | 105.5                  | 88,347                           | 82,868                     | 106.6                  |
| Total                       | 31,907                    | 30,506                     | 104.6                  | 198,022                          | 180,094                    | 110.0                  |