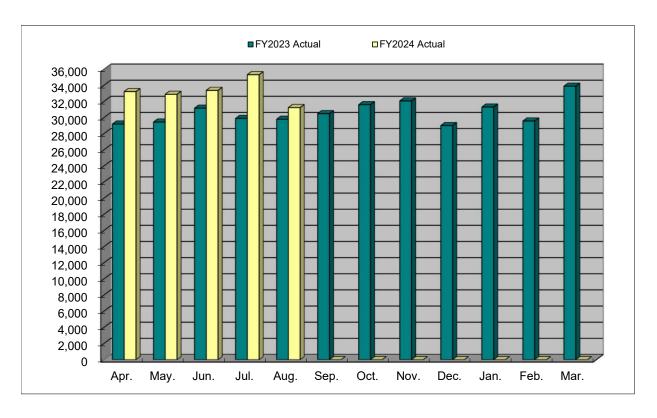

Monthly sales figures for August 2024
 Below are the monthly sales figures for August 2024.

## Monthly Sales Figures (Consolidated) - Aug 2024

[Millions of yen]

|                             | Current Month          |                            |                        | FY Total to Date<br>(Apr - Aug) |                            |                        |
|-----------------------------|------------------------|----------------------------|------------------------|---------------------------------|----------------------------|------------------------|
|                             | Current Year<br>Actual | Previous<br>Year<br>Actual | Year on<br>Year<br>(%) | Current Year<br>Actual          | Previous<br>Year<br>Actual | Year on<br>Year<br>(%) |
| Factory automation business | 10,576                 | 9,441                      | 112.0                  | 56,469                          | 47,893                     | 117.9                  |
| Die components business     | 6,754                  | 6,690                      | 101.0                  | 36,002                          | 32,767                     | 109.9                  |
| VONA business               | 13,923                 | 13,676                     | 101.8                  | 73,642                          | 68,926                     | 106.8                  |
| Total                       | 31,254                 | 29,809                     | 104.8                  | 166,114                         | 149,587                    | 111.0                  |